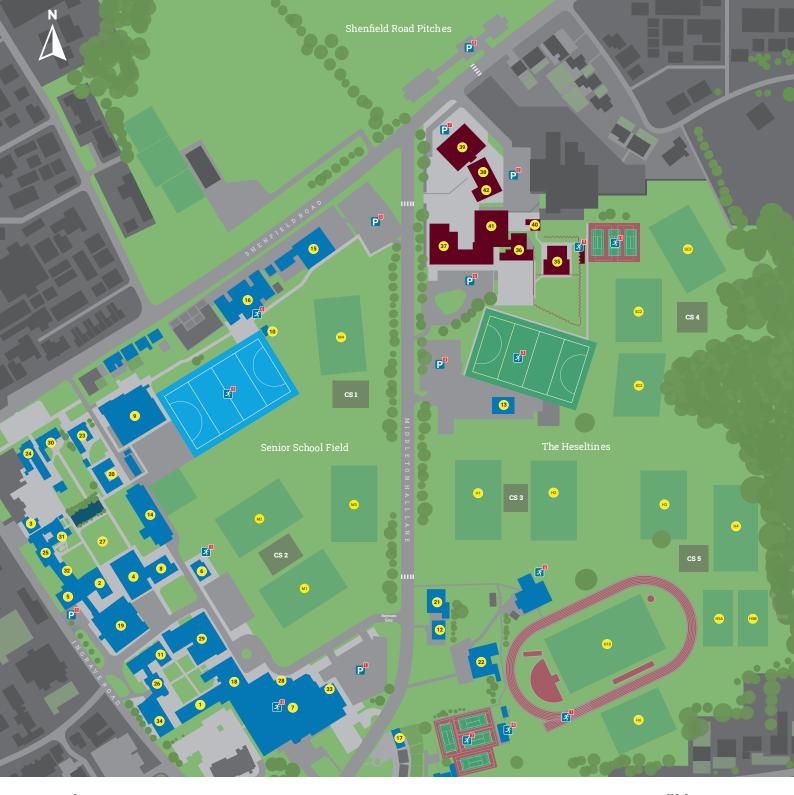

## **Senior**

- 1. Allison Building | Modern Foreign Languages
- 2. Ashton Building | History and Politics
- 3. Barnards
- 4. Bean Academic Centre | Tuck Shop
- 5. Chapel
- 6. Cricket Pavillion & Staff Room
- 7. Courage Hall | PE & Sporting Facilities
- 8. Cunliffe Building Classics, Learning Support, ITSS & SAN
- 9. Dining Halls
- 10. Drum Shed
- 11. Finch Building
- Psychology & Business and Economics
- 12. Green Gables
- 13. Grounds Department
- **14. Hardy Amies Design Centre** *Art, Computer Science, Design and* Technology, Food and Nutrition & ICT
- 15. Hough House
- 16. Huddlestone Building | Drama & Music
- 17. Laurels

- 18. Lawerance Building | Mathematics
- 19. Main School & Memorial Hall English, Geography & Theology and Philosophy
- 20. Maintenance Department
- 21. Middleton Lodge
- 22. Mill Hill House
- 23. Mitre House
- 24. Newnum
- 25. Old Big School
- 26. Otway Building | Sixth Form Centre
- 27. Outdoor Stage
- 28. Portering & Security
- 29. Queen's Building | Science
- 30. Roden House
- 31. School House
- 32. Senior School Reception
- 33. School Shop
- 34. Wessex Auditorium

## Prep

- 35. Garden Building
- 36. Higgs Building 37. Middleton Hall
- Porters Office, Library and School Nurses
- 38. North Prep
  Prep School Reception | Art, Design and
  Technology, Food and Nutrition, Futures
  Room, Music & Science
- 39. Prep Hall | Dining Halls
- 40. Taskers
- 41. South Prep | Higgs Halls & Drama Studio
- 42. Stable Block | Staff Room

## Parking P

- 1. Bayman Gate Car Park | Sports Centre
- 2. Higgs Car Park
- 3. Hough Car Park
- 4. Heseltine Car Park
- 5. Main Reception Car PArk
- 6. Middleton Hall Car Park
- 7. North Prep Parking | Restricted Times
- 8. Shenfield Road Car Park

## Sports Facilities 🛐

- 1. Athletics Track
- 2. Cricket Pavilion
- 3. Heseltines AstroTurf
- 4. Heseltines Changing Rooms
- 5. Hough AstroTurf
- 6. Huddleston Changing Rooms 7. Netball/Tennis Courts
- 8. Netball Pavilion and Changing Rooms
- 9. Scouts Changing Rooms
- 10. Sports Centre | Squash Courts & Gyms 11. Tennis Courts

Cricket Squares | CS1 = Hough | CS2 = 1st x11 | CS3 = 2nd x1 | CS4 = Prep | CS5 = Mick's

If the alarm sounds, visitors, staff and pupils should: For the Preparatory School, congregate in the Higgs B Car Park & playground or the Middleton Hall Car Park For the Senior School, congregate on the main school fields behind the cricket pavilion.